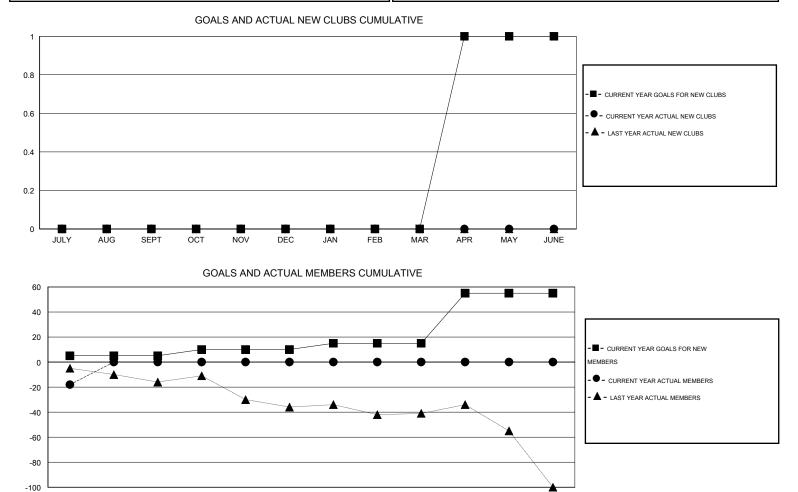

## LOCATION WISCONSIN

GMT CA 1

|               |                  | Clubs               |                            |                             |                       |                    | Members                          |                              |                             |
|---------------|------------------|---------------------|----------------------------|-----------------------------|-----------------------|--------------------|----------------------------------|------------------------------|-----------------------------|
|               | RESU             | LTS FOR 2014-2015   |                            |                             | RESULTS FOR 2014-2015 |                    |                                  |                              |                             |
| QUARTER       | NEW CLUB<br>GOAL | ACTUAL NEW<br>CLUBS | ACTUAL<br>DROPPED<br>CLUBS | ACTUAL NET<br>GAIN/<br>LOSS | QUARTER               | NEW MEMBER<br>GOAL | ACTUAL TOTAL<br>MEMBERS<br>ADDED | ACTUAL<br>DROPPED<br>MEMBERS | ACTUAL NET<br>GAIN/<br>LOSS |
| JULY/AUG/SEPT | 0                | 0                   | 0                          | 0                           | JULY/AUG/SEPT         | 5                  | 5                                | 23                           | -18                         |
| OCT/NOV/DEC   | 0                | 0                   | 0                          | 0                           | OCT/NOV/DEC           | 5                  | 0                                | 0                            | 0                           |
| JAN/FEB/MAR   | 0                | 0                   | 0                          | 0                           | JAN/FEB/MAR           | 5                  | 0                                | 0                            | 0                           |
| APR/MAY/JUNE  | 1                | 0                   | 0                          | 0                           | APR/MAY/JUNE          | 40                 | 0                                | 0                            | 0                           |